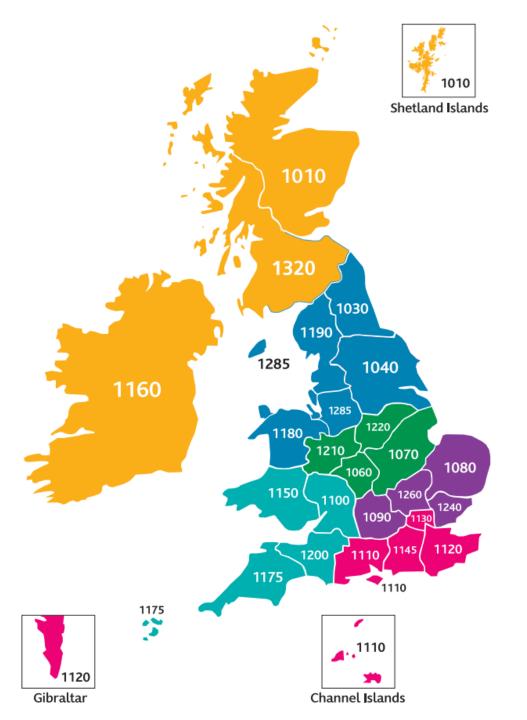

| CLUSTERS                          | DISTRICTS |      |      |      |      |
|-----------------------------------|-----------|------|------|------|------|
| Central & Eastern<br>England      | 1080      | 1090 | 1240 | 1260 |      |
| London &<br>The South             | 1110      | 1120 | 1130 | 1145 |      |
| Midlands                          | 1060      | 1070 | 1210 | 1220 |      |
| North of England<br>& North Wales | 1030      | 1040 | 1180 | 1190 | 1285 |
| Scotland<br>& Ireland             | 1010      | 1160 | 1320 |      |      |
| Southern Wales<br>& South West    | 1100      | 1150 | 1175 | 1200 |      |