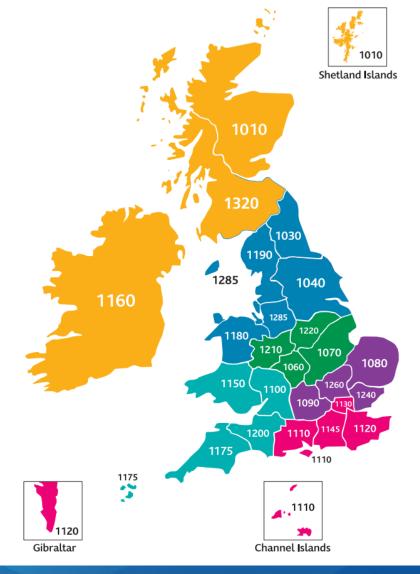

| CLUSTERS                          | DISTRICTS |      |      |      |      |
|-----------------------------------|-----------|------|------|------|------|
| Central & Eastern<br>England      | 1080      | 1090 | 1240 | 1260 |      |
| London &<br>The South             | 1110      | 1120 | 1130 | 1145 |      |
| Midlands                          | 1060      | 1070 | 1210 | 1220 |      |
| North of England<br>& North Wales | 1030      | 1040 | 1180 | 1190 | 1285 |
| Scotland<br>& Ireland             | 1010      | 1160 | 1320 |      |      |
| Southern Wales<br>& South West    | 1100      | 1150 | 1175 | 1200 |      |